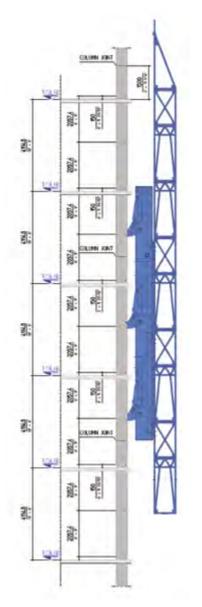

## For example, when used for steel construction:

- > The working floor (upper most erected floor)
- > Three floors below the working floor
- > Two floors erected from the cocoon that cantilevers above the working floor

### SELF CLIMBING

#### Why use Self Climbing Kokoon® as opposed to a traditional cocoon system?

- > The market offers a wide range of cocoon solutions but only Self Climbing Kokoon<sup>®</sup> is 100% self climbing as a complete single unit
- > The cocoon is equipped with a hydraulic lifting system that allows the cocoon to climb up or down along the facades
- > No additional equipment or operators are required to climb the cocoon
- > The cocoon climbs 2 floors (27') in less than 4 hrs at the push of a button