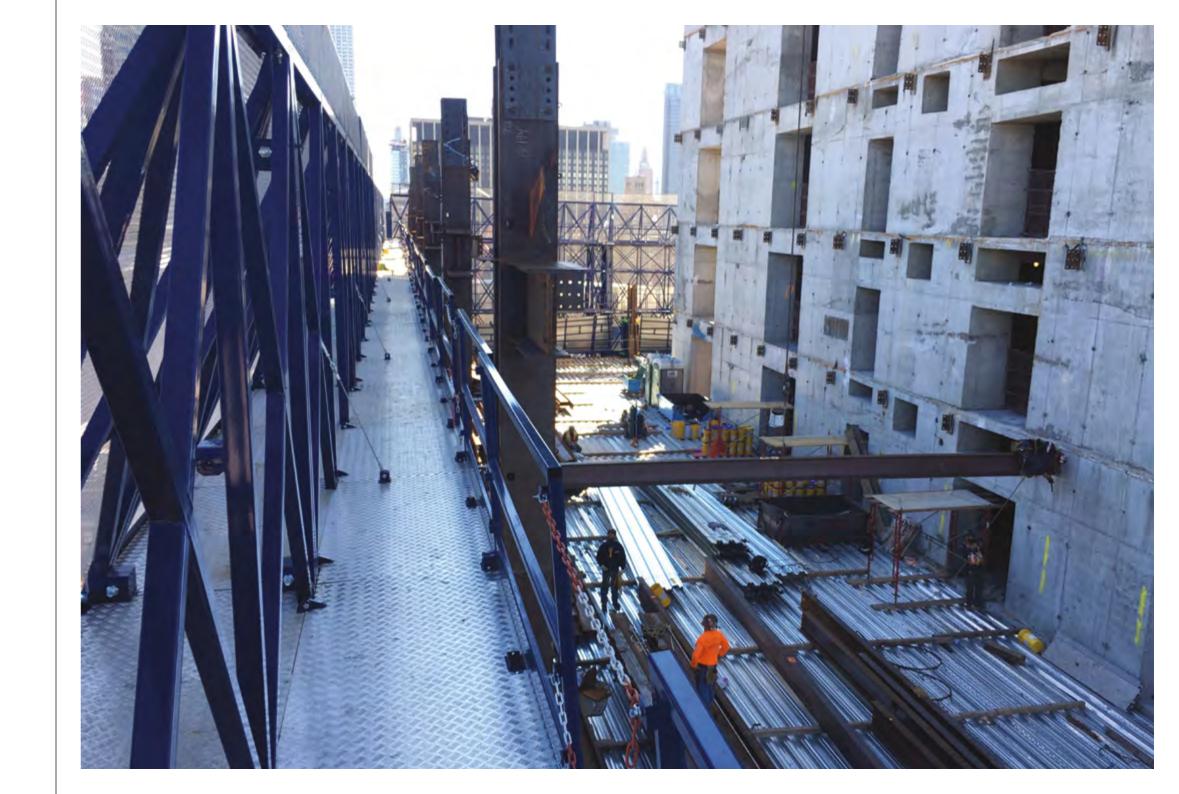

## SAFE FOR WORKERS

- > Height work poses the most serious safety risk on construction sites
- > Self Climbing Kokoon® guarantees safety
- > Designed to allow workers to perform all perimeter construction including steel erection operations from inside a protective cocoon
- > This Kokoon System also has the capability to facilitate storage and provides easy access to all tools and equipment

This cocoon gives you complete and safe access to multiple floor levels.