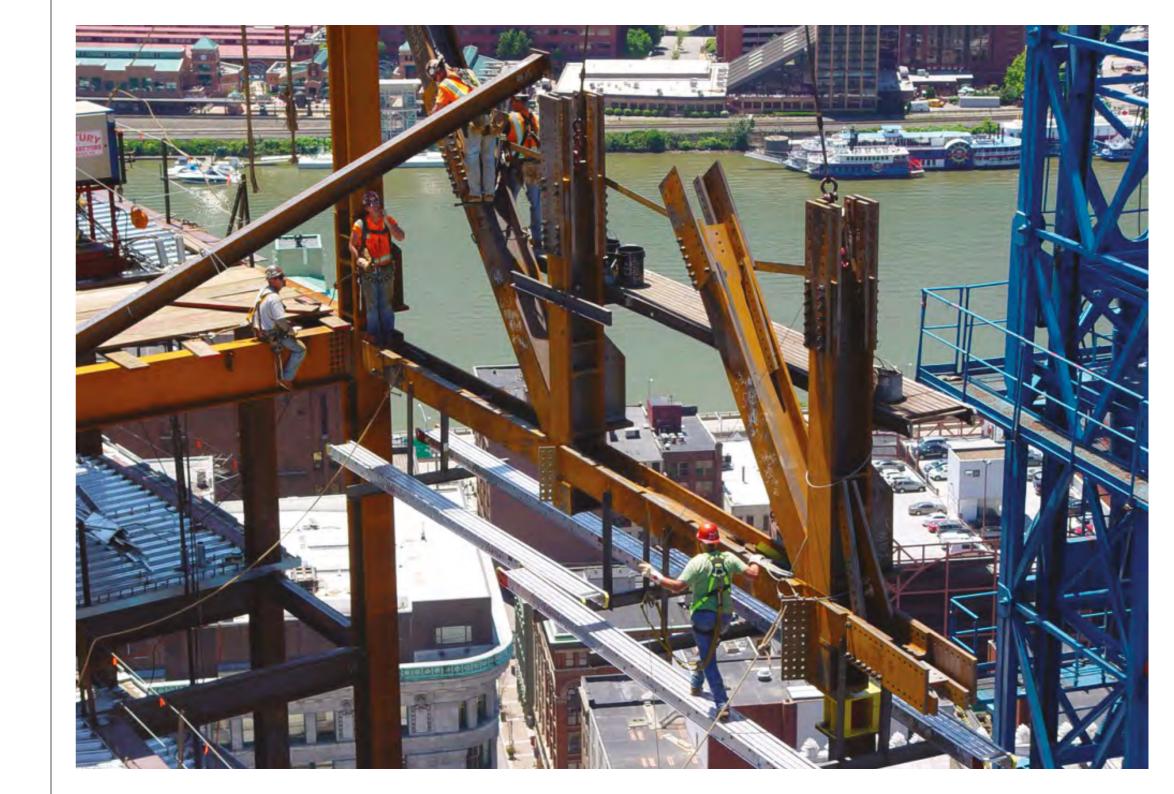

#### Why use Self Climbing Kokoon® as opposed to a traditional cocoon system?

- > The market offers a wide range of cocoon solutions but only Self Climbing Kokoon<sup>®</sup> is 100% self climbing as a complete single unit
- > The cocoon is equipped with a hydraulic lifting system that allows the cocoon to climb up or down along the facades
- > No additional equipment or operators are required to climb the cocoon
- > The cocoon climbs 2 floors (27') in less than 4 hrs at the push of a button

Because Self Climbing Kokoon<sup>®</sup>
has been envisioned and engineered
with the help of expert steel erectors,
we are aware of your expectations:
Save time and free up the crane.
So while it climbs, you can work.