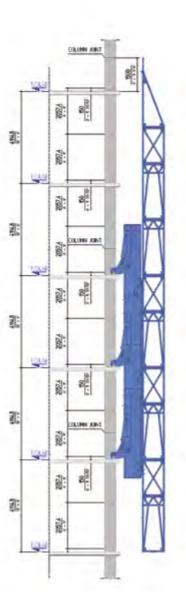

## For example, when used for steel construction:

- > The working floor (upper most erected floor)
- > Three floors below the working floor
- > Two floors erected from the cocoon that cantilevers above the working floor

#### Why use Self Climbing Kokoon® as opposed to a traditional cocoon system?

- > The market offers a wide range of cocoon solutions but only Self Climbing Kokoon<sup>®</sup> is 100% self climbing as a complete single unit
- > The cocoon is equipped with a hydraulic lifting system that allows the cocoon to climb up or down along the facades
- > No additional equipment or operators are required to climb the cocoon
- > The cocoon climbs 2 floors (27') in less than 4 hrs at the push of a button