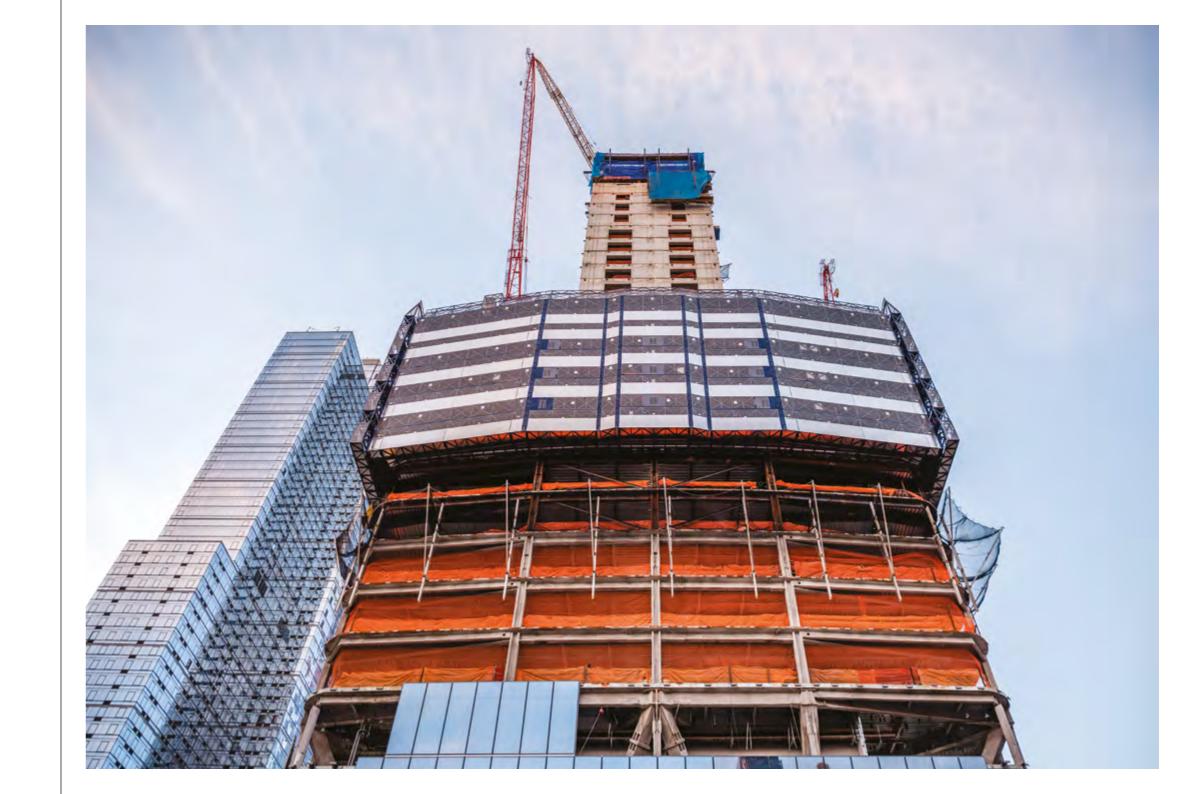

This cocoon gives you complete and safe access to multiple floor levels.

## For example, when used for steel construction:

- > The working floor (upper most erected floor)
- > Three floors below the working floor
- > Two floors erected from the cocoon that cantilevers above the working floor