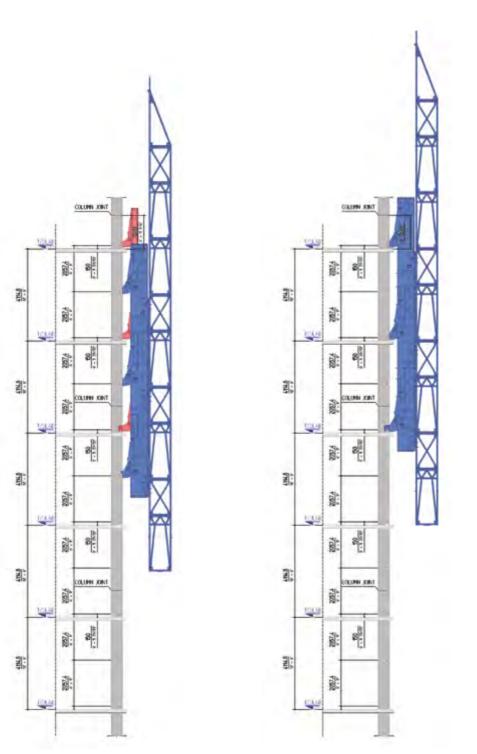

## For example, when used for steel construction:

- > The working floor (upper most erected floor)
- > Three floors below the working floor
- > Two floors erected from the cocoon that cantilevers above the working floor

#### Why use Self Climbing Kokoon® as opposed to a traditional cocoon system?

- > The market offers a wide range of cocoon solutions but only Self Climbing Kokoon<sup>®</sup> is 100% self climbing as a complete single unit
- > The cocoon is equipped with a hydraulic lifting system that allows the cocoon to climb up or down along the facades
- > No additional equipment or operators are required to climb the cocoon
- > The cocoon climbs 2 floors (27') in less than 4 hrs at the push of a button