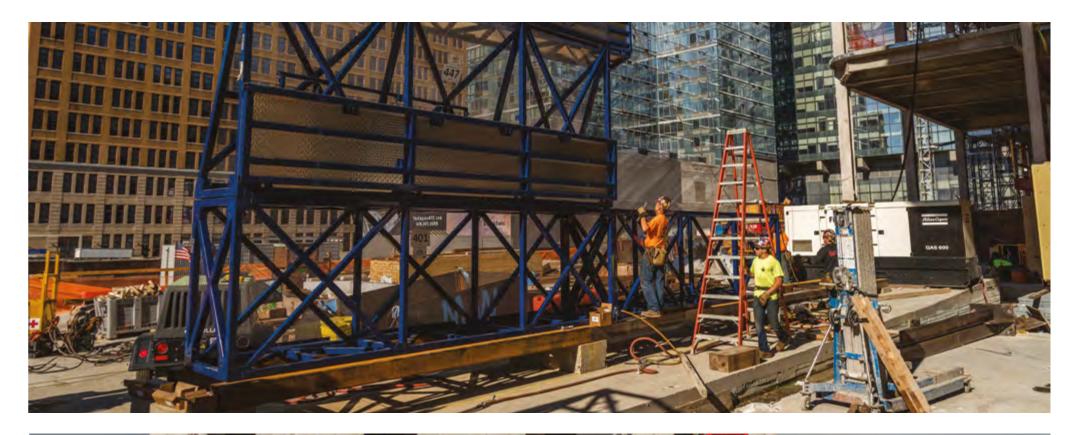

## EASY TO ASSEMBLE, EASY TO USE

- ightharpoonup Self Climbing Kokoon $^{\circledR}$  is a patented modular System, engineered to guarantee efficient transportation and assembly
- > The Self Climbing Kokoon<sup>®</sup> operations are managed via the control room mounted on the exterior of the kokoon
- > A modular construction concept allows the Kokoon System to adapt easily to all building shapes and dimensions