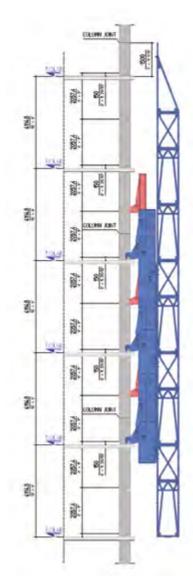

## For example, when used for steel construction:

- > The working floor (upper most erected floor)
- > Three floors below the working floor
- > Two floors erected from the cocoon that cantilevers above the working floor

### SELF CLIMBING

#### Why use Self Climbing Kokoon® as opposed to a traditional cocoon system?

- > The market offers a wide range of cocoon solutions but only Self Climbing Kokoon<sup>®</sup> is 100% self climbing as a complete single unit
- > The cocoon is equipped with a hydraulic lifting system that allows the cocoon to climb up or down along the facades
- > No additional equipment or operators are required to climb the cocoon
- > The cocoon climbs 2 floors (27') in less than 4 hrs at the push of a button