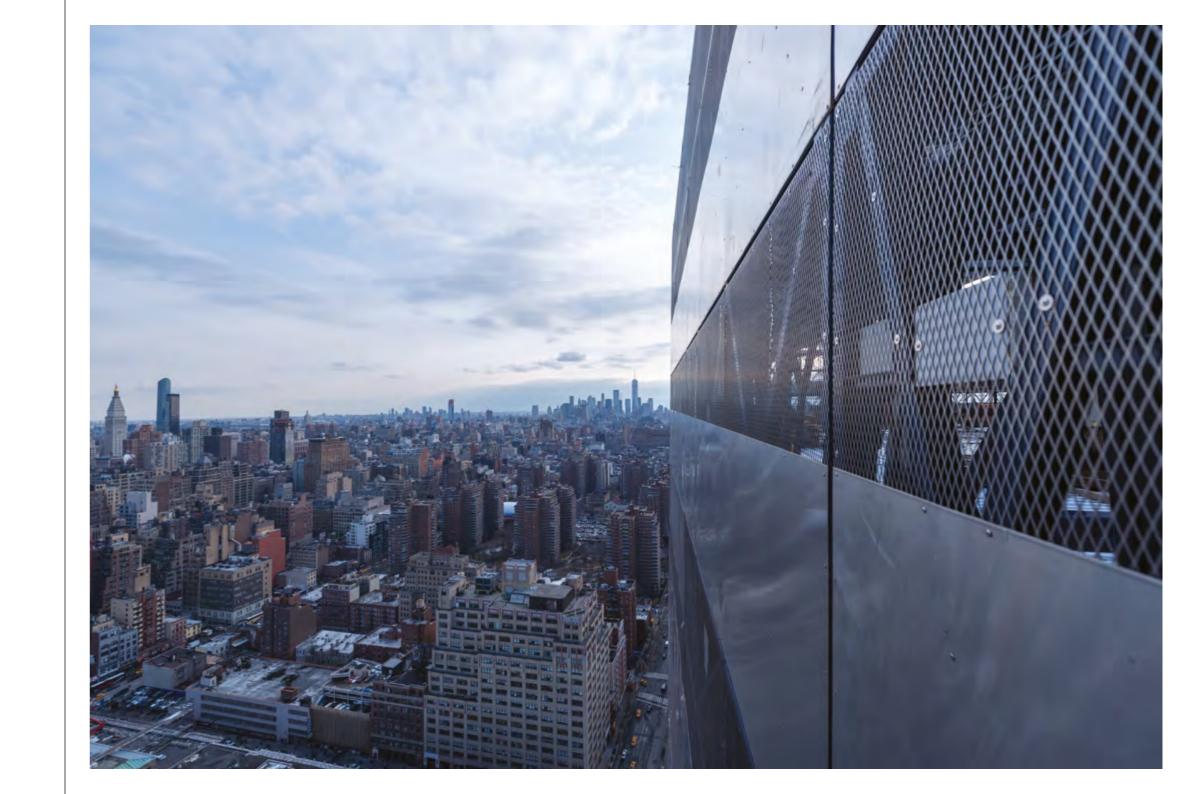

## SAFE FOR WORKERS

- > Height work poses the most serious safety risk on construction sites
- > Self Climbing Kokoon® guarantees safety
- > Designed to allow workers to perform all perimeter construction including steel erection operations from inside a protective cocoon
- > This Kokoon System also has the capability to facilitate storage and provides easy access to all tools and equipment

## For example, when used for steel construction:

- > The working floor (upper most erected floor)
- > Three floors below the working floor
- > Two floors erected from the cocoon that cantilevers above the working floor