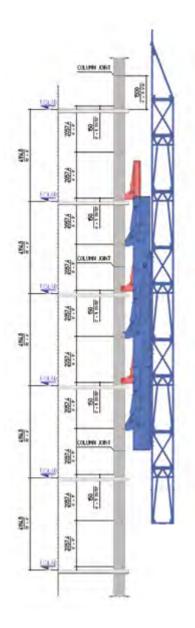

## For example, when used for steel construction:

- > The working floor (upper most erected floor)
- > Three floors below the working floor
- > Two floors erected from the cocoon that cantilevers above the working floor

### SELF CLIMBING

#### Why use Self Climbing Kokoon® as opposed to a traditional cocoon system?

- > The market offers a wide range of cocoon solutions but only Self Climbing Kokoon<sup>®</sup> is 100% self climbing as a complete single unit
- > The cocoon is equipped with a hydraulic lifting system that allows the cocoon to climb up or down along the facades
- > No additional equipment or operators are required to climb the cocoon
- > The cocoon climbs 2 floors (27') in less than 4 hrs at the push of a button