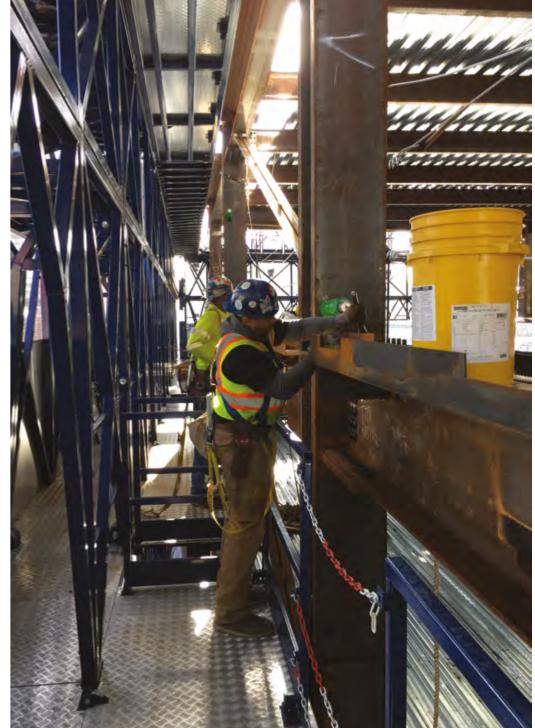

## SAFE FOR WORKERS

- > Height work poses the most serious safety risk on construction sites
- > Self Climbing Kokoon® guarantees safety
- > Designed to allow workers to perform all perimeter construction including steel erection operations from inside a protective cocoon
- > This Kokoon System also has the capability to facilitate storage and provides easy access to all tools and equipment

## For example, when used for steel construction:

- > The working floor (upper most erected floor)
- > Three floors below the working floor
- > Two floors erected from the cocoon that cantilevers above the working floor