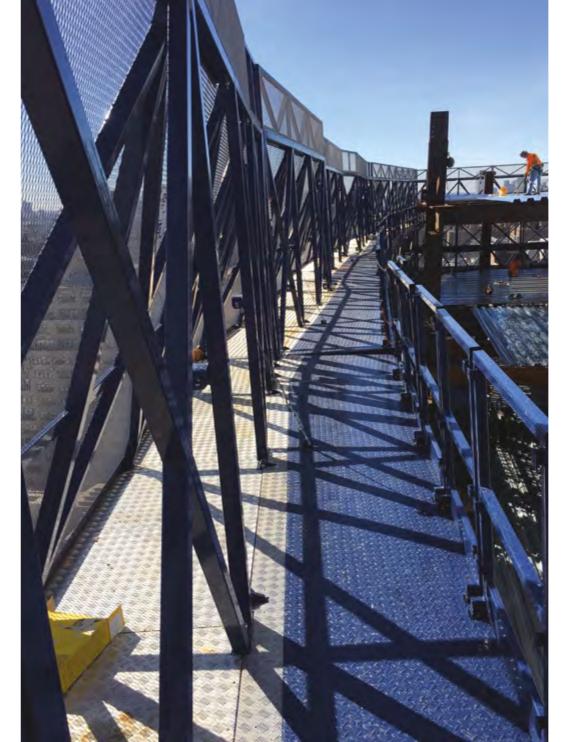

# PROVIDING THE SOLUTIONS THE SELF CLIMBING KOKOON®

- > Designed to keep workers safe and objects from falling off the structure
- > Climbs from floor to floor as a complete single unit
- > Greatly enhances access to construction operations
- > Self contained work platforms
- > Complete perimeter protection system

This cocoon gives you complete and safe access to multiple floor levels.

## SAFE FOR THE SITE

- > On every construction site, there is always the potential risk of objects falling or being blown off the building
- > The exterior of the cocoon is made of durable metal plate. This completely sealed protective barrier eliminates the possibility of falling objects
- > Automated movable platforms close the gap between the Kokoon system and the building perimeter at each floor level. These platforms provide multiple levels of protection and safe access to the building perimeter
- > Self Climbing Kokoon<sup>®</sup> guarantees the highest level of protection available on the market