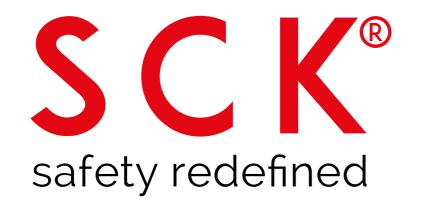

## SAFE FOR WORKERS

- > Height work poses the most serious safety risk on construction sites
- > Self Climbing Kokoon® guarantees safety
- > Designed to allow workers to perform all perimeter construction including steel erection operations from inside a protective cocoon
- > This Kokoon System also has the capability to facilitate storage and provides easy access to all tools and equipment

## SAFE FOR THE SITE

- > On every construction site, there is always the potential risk of objects falling or being blown off the building
- > The exterior of the cocoon is made of durable metal plate. This completely sealed protective barrier eliminates the possibility of falling objects
- > Automated movable platforms close the gap between the Kokoon system and the building perimeter at each floor level. These platforms provide multiple levels of protection and safe access to the building perimeter
- > Self Climbing Kokoon<sup>®</sup> guarantees the highest level of protection available on the market