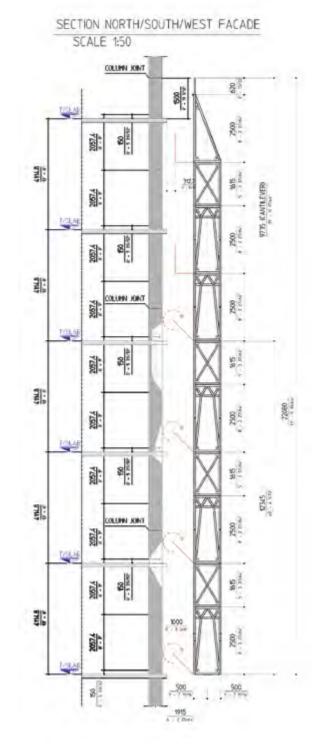

## For example, when used for steel construction:

- > The working floor (upper most erected floor)
- > Three floors below the working floor
- > Two floors erected from the cocoon that cantilevers above the working floor

#### Why use Self Climbing Kokoon® as opposed to a traditional cocoon system?

- > The market offers a wide range of cocoon solutions but only Self Climbing Kokoon<sup>®</sup> is 100% self climbing as a complete single unit
- > The cocoon is equipped with a hydraulic lifting system that allows the cocoon to climb up or down along the facades
- > No additional equipment or operators are required to climb the cocoon
- > The cocoon climbs 2 floors (27') in less than 4 hrs at the push of a button