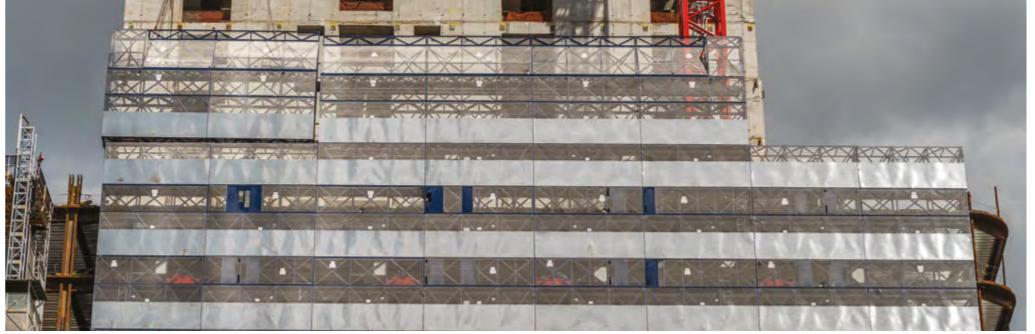

## SAFE FOR THE SITE

- > On every construction site, there is always the potential risk of objects falling or being blown off the building
- > The exterior of the cocoon is made of durable metal plate. This completely sealed protective barrier eliminates the possibility of falling objects
- > Automated movable platforms close the gap between the Kokoon system and the building perimeter at each floor level. These platforms provide multiple levels of protection and safe access to the building perimeter
- > Self Climbing Kokoon<sup>®</sup> guarantees the highest level of protection available on the market

## VISIBILITY: ADVERTISE YOUR BUSINESS

- > Self Climbing Kokoon<sup>®</sup> provides you with a great opportunity to advertise your business
- > A building with 700 feet of perimeter provides you with 47.000 square feet of potential advertising space