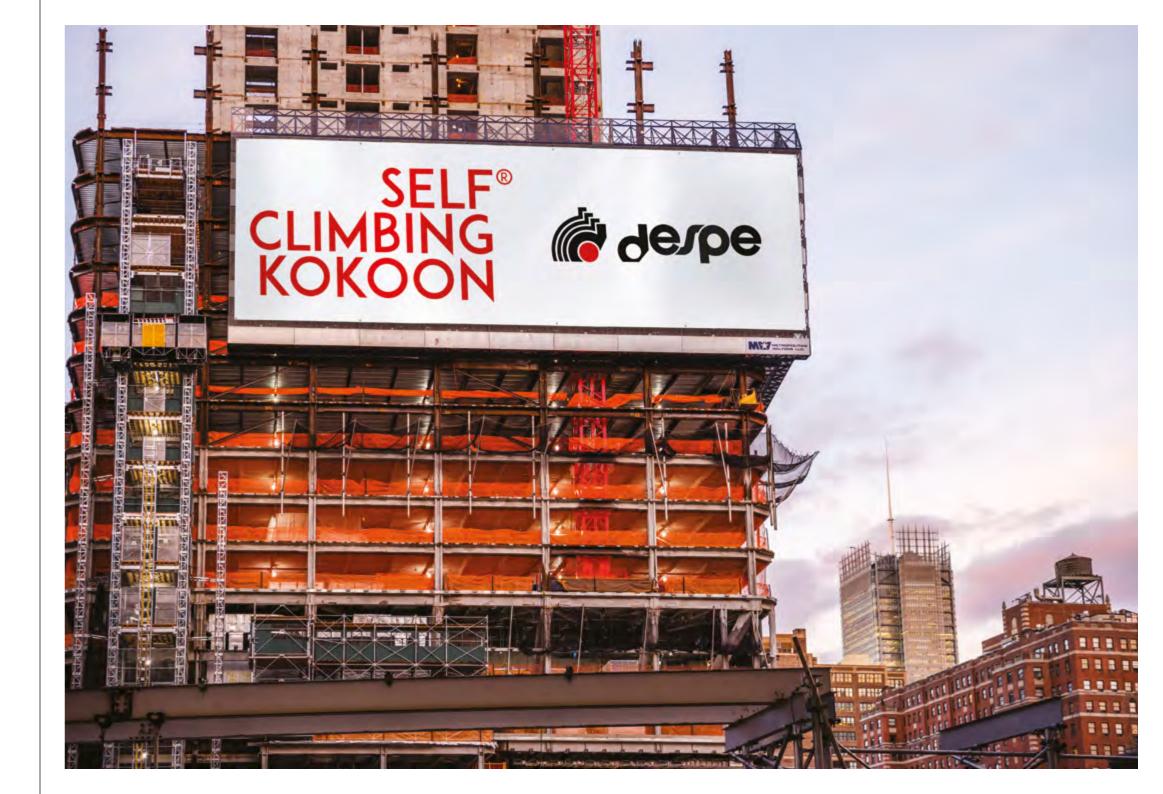

## VISIBILITY: ADVERTISE YOUR BUSINESS

- > Self Climbing Kokoon<sup>®</sup> provides you with a great opportunity to advertise your business
- > A building with 700 feet of perimeter provides you with 47.000 square feet of potential advertising space