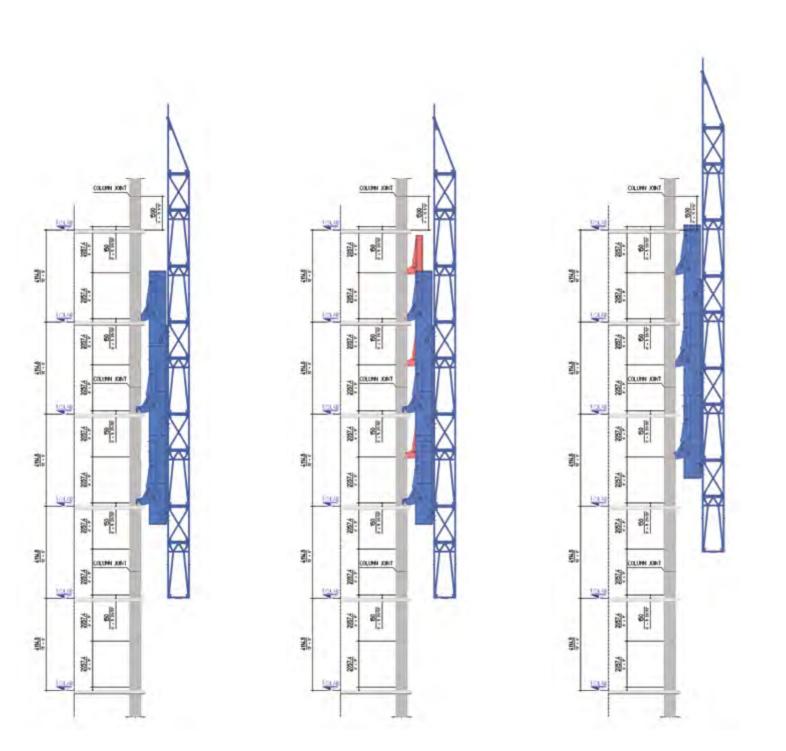

## For example, when used for steel construction:

- > The working floor (upper most erected floor)
- > Three floors below the working floor
- > Two floors erected from the cocoon that cantilevers above the working floor

### SELF CLIMBING

#### Why use Self Climbing Kokoon® as opposed to a traditional cocoon system?

- > The market offers a wide range of cocoon solutions but only Self Climbing Kokoon<sup>®</sup> is 100% self climbing as a complete single unit
- > The cocoon is equipped with a hydraulic lifting system that allows the cocoon to climb up or down along the facades
- > No additional equipment or operators are required to climb the cocoon
- > The cocoon climbs 2 floors (27') in less than 4 hrs at the push of a button